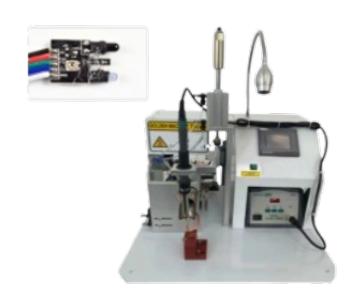

## Automatic Multi Wire Soldering & Welding Machine, For Circuit Board, Switch, LED Light, Sensors, Aviation Plug.

Product Code: GMT-601

## Model GMT-601

| Specification | Details              |
|---------------|----------------------|
| Power         | 160W                 |
| Voltage       | 220V/50Hz            |
| Working Mode  | Electric & Pneumatic |
| Machine Size  | 40 x 40 x 45 cm      |
| Net Weight    | 20 KG                |

## Features:

- Specially designed for welding circuit boards and wiring harnesses, including switches, LED lights, terminals, resistance sensors, thermistors, aviation headers, etc.
- Exact tin output with flexible control, adjustable and automatic tin return function.
- High-quality tin head and welding head ensure reliable performance for long-term use.
- Rolling tin delivery for fast and smooth delivery, reducing the likelihood of jams and increasing convenience.
- Air cylinder pneumatic control for precise operation.