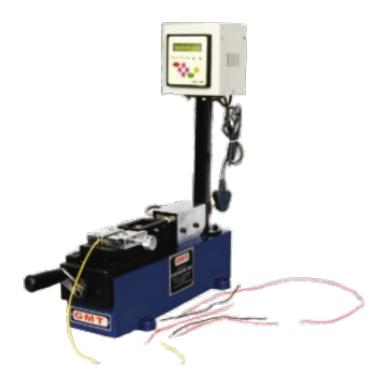

## Push Pull Load Tester (Digital), (By Manual Operating).

Product Code: GMT-501

## Model GMT-501 / GMT-501A

| Specification              | Model GMT-501      | Model GMT-501A     |
|----------------------------|--------------------|--------------------|
| Power Required             | 230 V / 50 Hz      | 230 V / 50 Hz      |
| Overall Dimensions (L*W*H) | 120 x 150 x 400 mm | 130 x 170 x 500 mm |
| Capacity                   | 0 to 50 Kgs        | 0 to 100 Kgs       |
| Machine Weight             | 20.5 Kgs           | 32.0 Kgs           |

## Salient Features:

- Range Digital read-out
- Preset option for load
- Push & pull testing from the same end
- Sturdy & accurately built fixture
- Setting load buzzer mode
- Can set Pick Load
- Manual Operation for more accuracy in load