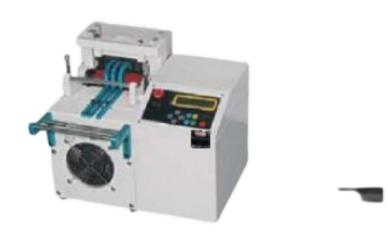

## Sleeve Cutting Machine. Application: Computerized Sleeves Cutting Machines

Product Code: GMT-301

## SLEEVE CUTTING MACHINES SERIES

## Model GMT-301

| Specification     | Details            |
|-------------------|--------------------|
| Power             | AC 220V 50Hz       |
| Power Consumption | 1/4 HP             |
| Weight            | 34 kg              |
| Tolerance         | 1 ~ 100 mm         |
| Cutting Length    | 0.1 ~ 9999.9 mm    |
| Size              | 400 x 370 x 340 mm |

## Features:

• This machine adopts a microcomputer numerical control device to set the belt cutting length with precision.

- Simple operation and low waste rate.
- Suitable for cutting heat shrinkable tube, cable wire, PVC socket, insulation paper, twin surface tape, bonding tape, cotton belt, and zipper, etc.