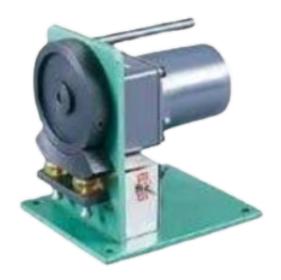

# **Twisting Machine for Half Stripped wires.**

#### Model: GMT-216

| Specification              | Model GMT-216         |
|----------------------------|-----------------------|
| Twisting Length            | 4 ~ 20 mm             |
| Power Consumption          | 120 W                 |
| Wire Dimensions            | AWG# 32 to 18         |
| Rate                       | 3000 Pcs. / Hr.       |
| Power Supply               | AC 220V/50 Hz         |
| Applicable Line Ø          | 1 ~ 4 mm, AWG#14 ~ 22 |
| Overall Dimensions (L*W*H) | 300x250x220 mm        |
| Machine Weight             | 10.0 Kgs              |

### **Salient Features**

- Twisting machine for half-stripped wires
- Can handle 2 to 5 wires simultaneously

For more information, visit: goldenmachinetools.com

Phone: 8886656892 / 8886656893 / 8886656894