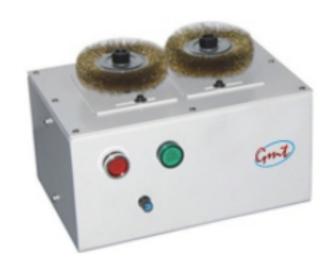

## **Braid Separating Machine. Shielded wire brush machine**

Product Code: GMT-215

## Model: GMT-215 Braid

| Specification              | Model GMT-215 Braid     |
|----------------------------|-------------------------|
| Power Required             | AC 220V/50 Hz           |
| Power Consumption          | 50 W x 2                |
| Brush Distance             | Adjustable              |
| Braid Length               | 5 ~ 50 mm               |
| Wire Diameter              | 1 ~ 25 mm               |
| Speed                      | 0 ~ 6000 RPM Adjustable |
| Overall Dimensions (L*W*H) | 320x220x260 mm          |
| Machine Weight             | 10.0 Kgs                |