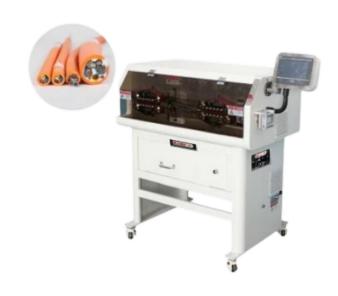

## Special for Multi-core cable cutting and stripping Multi-Conductor Cable Cutting & Stripping Machine (0 - 22 mm) (10 - 90 mm2).

Product Code: GMT-210

## Features:

- The EW-05H is designed for processing multi-conductor cable up to 90 mm<sup>2</sup>.
- Jacket strip & core wire strip; full-strip; half-strip.
- User-friendly production setup.
- Memory capacity of 100 materials.
- Equipped with material detection sensor and protective cover safety sensor.
- Optional all servomotor version with 20% increased productivity.
- Customized possibility for special applications.