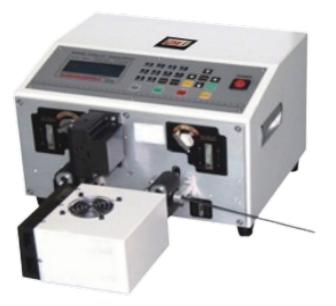

## Cutting, stripping & twisting Special for two core at cable.

Product Code: GMT-206T

## WIRE PROCESS MACHINES SERIES

Model: GMT-206T

| Specification                   | Details                                                              |
|---------------------------------|----------------------------------------------------------------------|
| Dimensions                      | 680 x 570 x 280 mm                                                   |
| Weight                          | 48 kg                                                                |
| Display mode                    | English interface LCD display                                        |
| Power supply                    | AC220V/50Hz                                                          |
| Stripping length                | 0 ~ 50 mm                                                            |
| Stripping the inner core length | 0 ~ 15 mm                                                            |
| Twist length                    | 0 ~ 15 mm                                                            |
| Cutting Length                  | 0.1 mm 99999 mm                                                      |
| Cutting tolerance               | < 0.002 x L mm (L = cutting length)                                  |
| Tool materials                  | Import quick-cutting steel                                           |
| Type of drive                   | Four-wheel drive                                                     |
| Purpose                         | Automatic cutting, stripping outer skin, and twisting the inner skin |
| Applicable wire                 | Double core sheathed wire, electronic wire, data wire, etc.          |