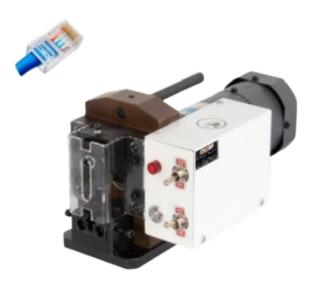

# **RJ45 terminal crimping machine**

### Product Code: GMT-109

#### **Technical Index: Tech-Parameters**

| Specification              | Details        |
|----------------------------|----------------|
| Power                      | 220V 60Hz      |
| Applicable                 | 2P-8P8C        |
| Stroke                     | 25mm           |
| Overall dimensions (L*W*H) | 320x180x160 mm |
| Machine Weight             | 12 Kgs         |