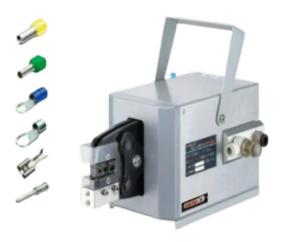

# **Pneumatic Terminal Crimping, Machine.**

## CRIMPING MACHINES SERIES

#### Model: GMT-106

| Specification              | Details        |
|----------------------------|----------------|
| Air pressure range         | 0.5-1Mpa       |
| Power Supply               | 220 / 50Hz     |
| Crimping Force Output      | 2.0T           |
| Stroke                     | 30mm / 40mm    |
| Overall dimensions (L*W*H) | 125x150x270 mm |
| Machine Weight             | 6.0 Kgs        |

### SALIENT FEATURES

- The Crimping dies are interchangeable for Crimping different terminals.
- Operated by foot switch
- Much more reliable, stable, and high efficiency
- Compact and light

For more information, visit: goldenmachinetools.com