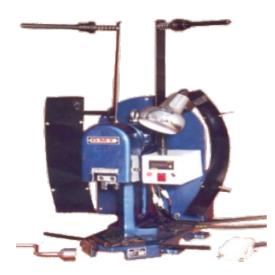

# Semi-Automatic Crimping Machine - 2Tone. (Roller Clutch Mechanism)

Product Code: GMT-105

#### Model: GMT-105

| Model                      | GMT-105        | GMT-105A       |
|----------------------------|----------------|----------------|
| Capacity                   | 2.0 Tone       | 5.0 Tone       |
| Power required             | 230V/0.45 KW   | 230V/0.75 KW   |
| No. Of Strokes / min       | 200            | 200            |
| Stroke length              | 33 mm          | 33 mm          |
| Overall dimensions (L*W*H) | 570x223x518 mm | 600x255x548 mm |
| Machine Weight             | 118.0 Kgs      | 165.0 Kgs      |

### **SALIENT FEATURES**

- Rigid construction
- High speed operation
- Quick Applicator change
- Easy crimp height setting
- Small size can be easily mounted on a table top
- Superior Roller clutch for high performance
- Equipped with crimp stroke digital counter
- Easy and accurate terminal feed length adjustment
- Low power consumption
- Provision to independently adjust coppers PVC crimp
- Operation method by magnetic solenoid actuated by foot switch