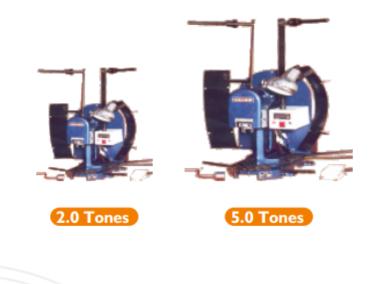

#### Model: GMT-105

| Model                      | GMT-105        | GMT-105A       |
|----------------------------|----------------|----------------|
| Capacity                   | 2.0 Tone       | 5.0 Tone       |
| Power required             | 230V/0.45 KW   | 230V/0.75 KW   |
| No. Of Strokes / min       | 200            | 200            |
| Stroke length              | 33 mm          | 33 mm          |
| Overall dimensions (L*W*H) | 570x223x518 mm | 600x255x548 mm |
| Machine Weight             | 118.0 Kgs      | 165.0 Kgs      |